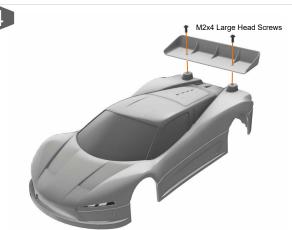

## Mini-Z Concept C9 ABS Car Body Kit

designated cutting line. Then, drill a small hole in each of the three mounting tabs.

Use window mask to paint the Lexan roof, best result by Tamiya PS paint.

Position the Lexan window on the main body, aligning the mounting tabs with the guide pins. Secure the Lexan window to the body by melting the guide pins with a soldering iron or put CA glue.