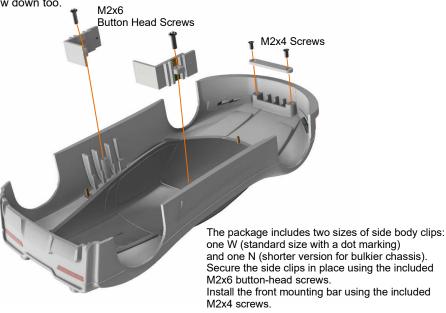

N = Short

W = Standard (Dot Marking)

1. Flip Left and Right Body clip to change the ride height

2. If needs add the shims between body and clip, you can low down too.