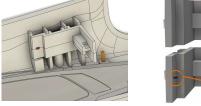

N = Short

W = Standard (Dot Marking)

1. Flip Left and Right Body clip to change the ride height

2. If needs add the shims between body and clip, you can low down too.