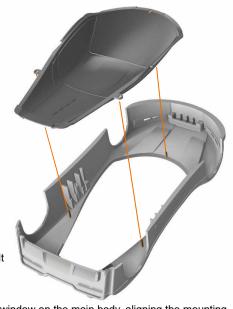

## Mini-Z Concept C9 ABS Car Body Kit

designated cutting line. Then, drill a small hole in each of the three mounting tabs.

Use window mask to paint the Lexan roof, best result by Tamiya PS paint.

Position the Lexan window on the main body, aligning the mounting tabs with the guide pins. Secure the Lexan window to the body by melting the guide pins with a soldering iron or put CA glue.