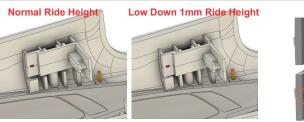

N = Short

W = Standard (Dot Marking)

1. Flip Left and Right Body clip to change the ride height

2. If needs add the shims between body and clip, you can low down too.