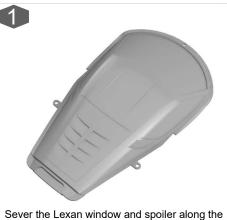

## Mini-Z Concept C9 ABS Car Body Kit

designated cutting line. Then, drill a small hole in each of the three mounting tabs.

Use window mask to paint the Lexan roof, best result by Tamiya PS paint.

Position the Lexan window on the main body, aligning the mounting tabs with the guide pins. Secure the Lexan window to the body by melting the guide pins with a soldering iron or put CA glue.