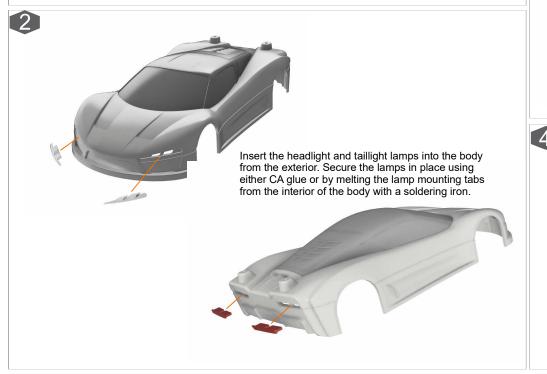

## **Spare Parts:**

#600521W Mounting Parts W #600521N Mounting Parts N #600531 Clear Lens Set #600532 Red Lens Set #600510 Lexan Roof and Rear Wing

## **Optional Parts:**

#CP650 Carbon Fiber Adapter #600640 Touring Car Lexan Wing