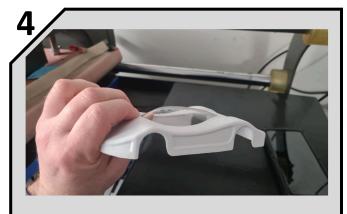

Roughly precut inside the line with a cutter or scissors.

Using a DREMEL-type tool to remove the remaining plastic until the marker line disappears.

Drill the holes for fixing the body. The marks at the front match to the bumper delivered in the kit. For the rear, you must drill according to your chassis.