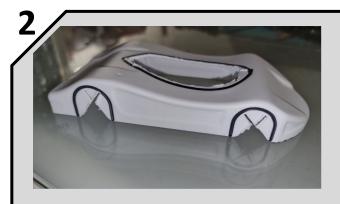

## XVR-01, preparation instructions for ABS body

For better visibility, use a marker to draw the line of the cutting area.

The outside of the line should match the outside of the mark formed by the mold.