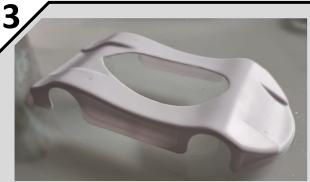

Roughly precut inside the line with a cutter or scissors.

Using a DREMEL-type tool to remove the remaining plastic until the marker line disappears.

Drill the holes for fixing the body. The marks at the front match to the bumper delivered in the kit. For the rear, you must drill according to your chassis.