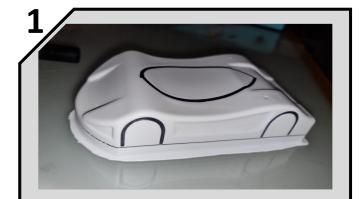

## XVR-01, preparation instructions for ABS body

For better visibility, use a marker to draw the line of the cutting area.

The outside of the line should match the outside of the mark formed by the mold.